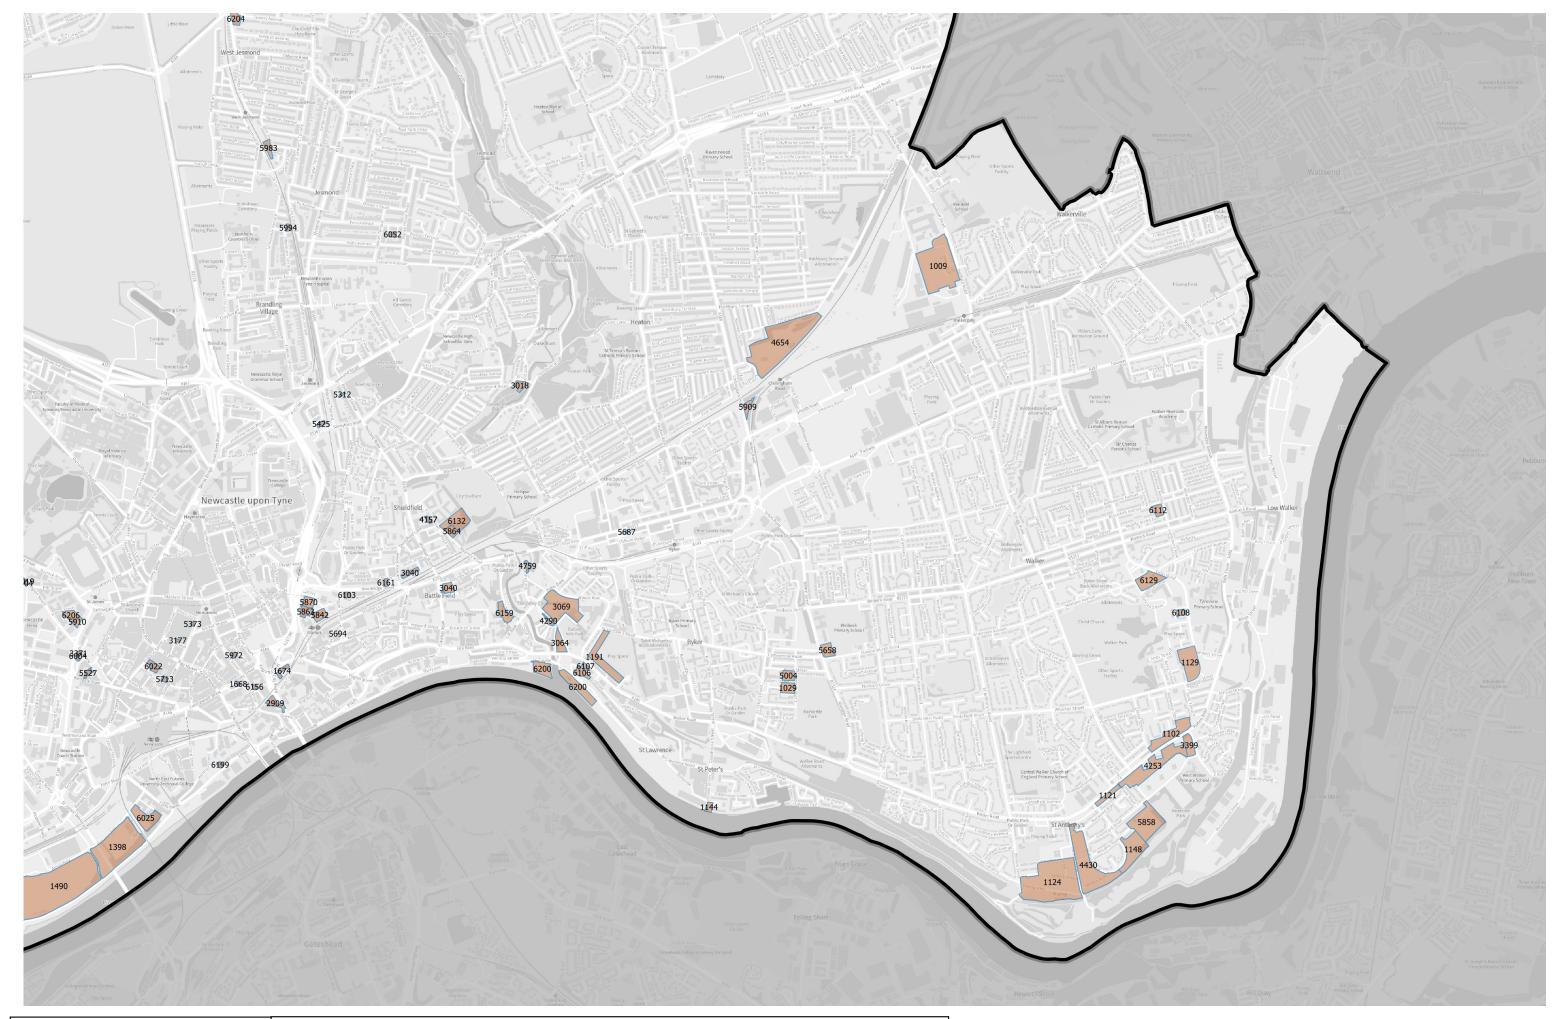

| Published By SE<br>Date: 22/12/2023                                       | Sites on the Brownfield Register (December 2023) |
|---------------------------------------------------------------------------|--------------------------------------------------|
| © Crown Copyright and database right [2023]. Ordnance Survey [100019569]. | East sub-area                                    |