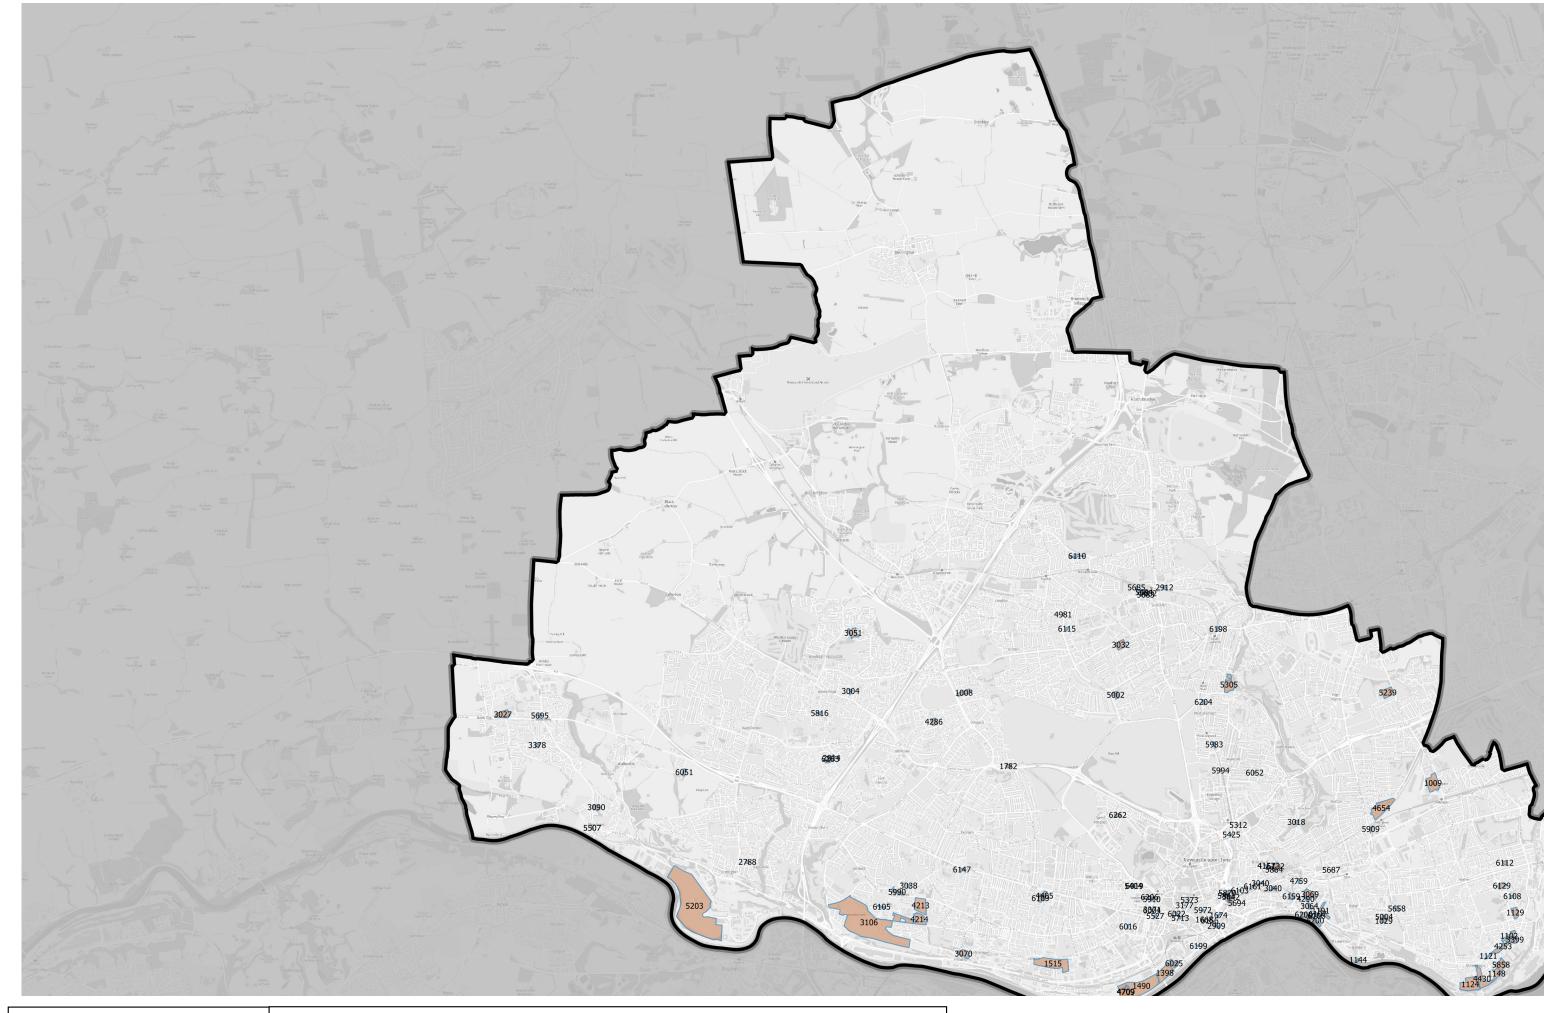

| Published By SE<br>Date: 22/12/2023                                       | Sites on the Brownfield Register (December 2023) |
|---------------------------------------------------------------------------|--------------------------------------------------|
| © Crown Copyright and database right [2023]. Ordnance Survey [100019569]. | Outer sub-area                                   |