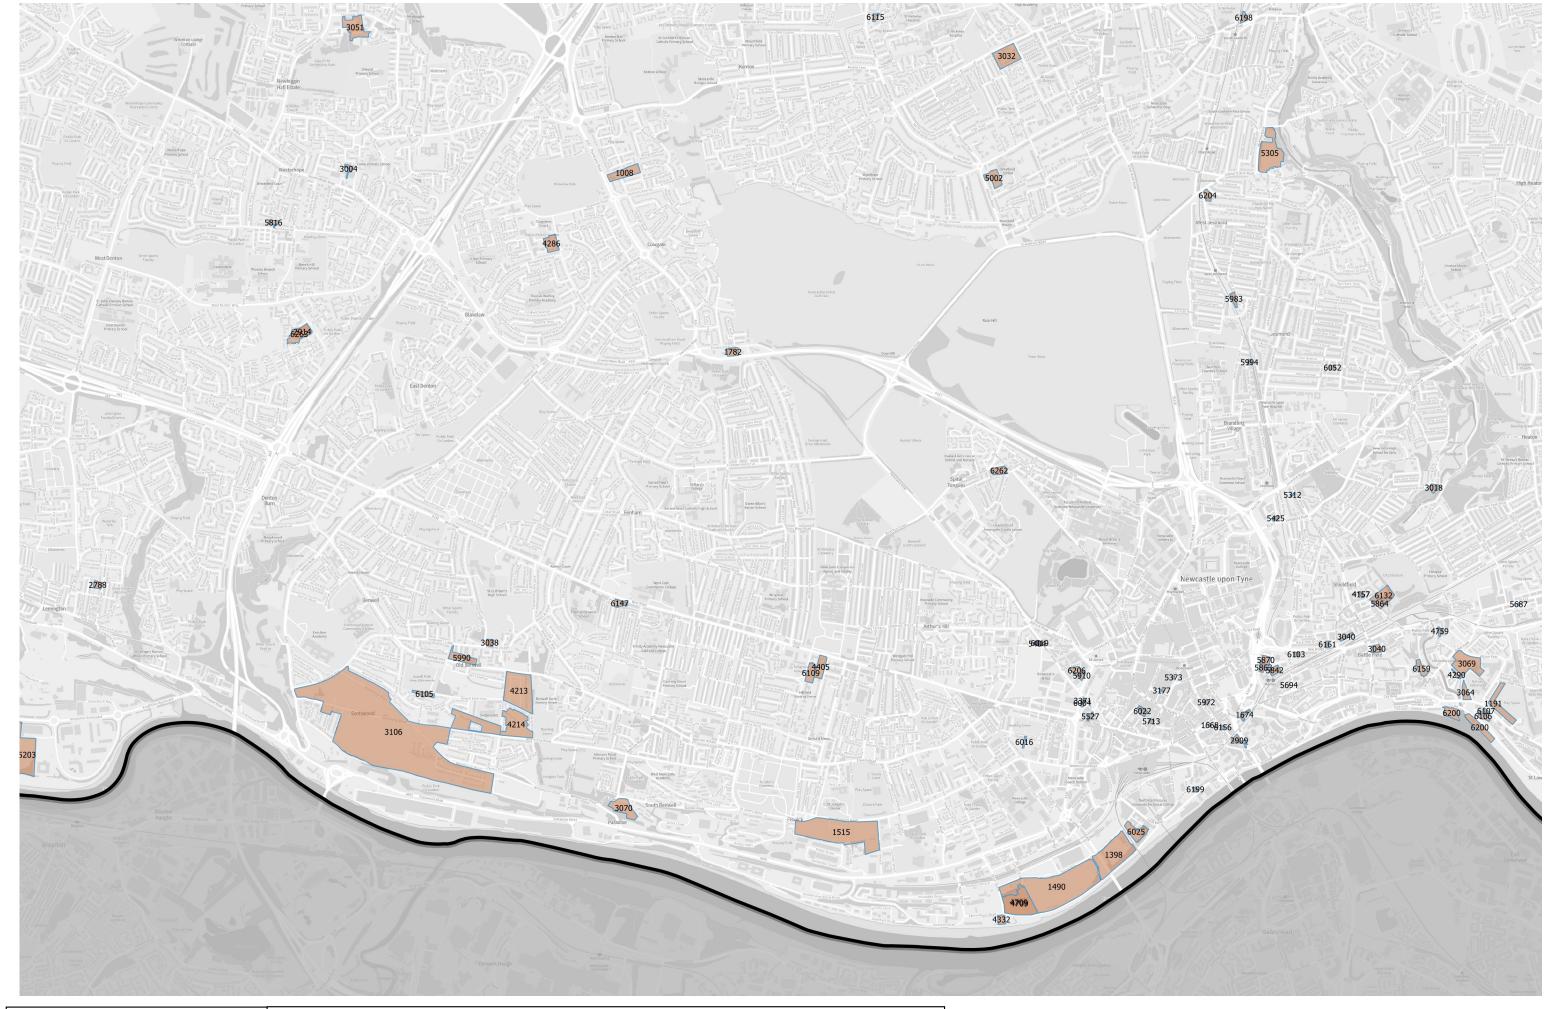

| <br>Published By SE<br>Date: 22/12/2023                                       | Sites on the Brownfield Register (December 2023) |
|-------------------------------------------------------------------------------|--------------------------------------------------|
| <br>© Crown Copyright and database right [2023]. Ordnance Survey [100019569]. | West sub-area                                    |