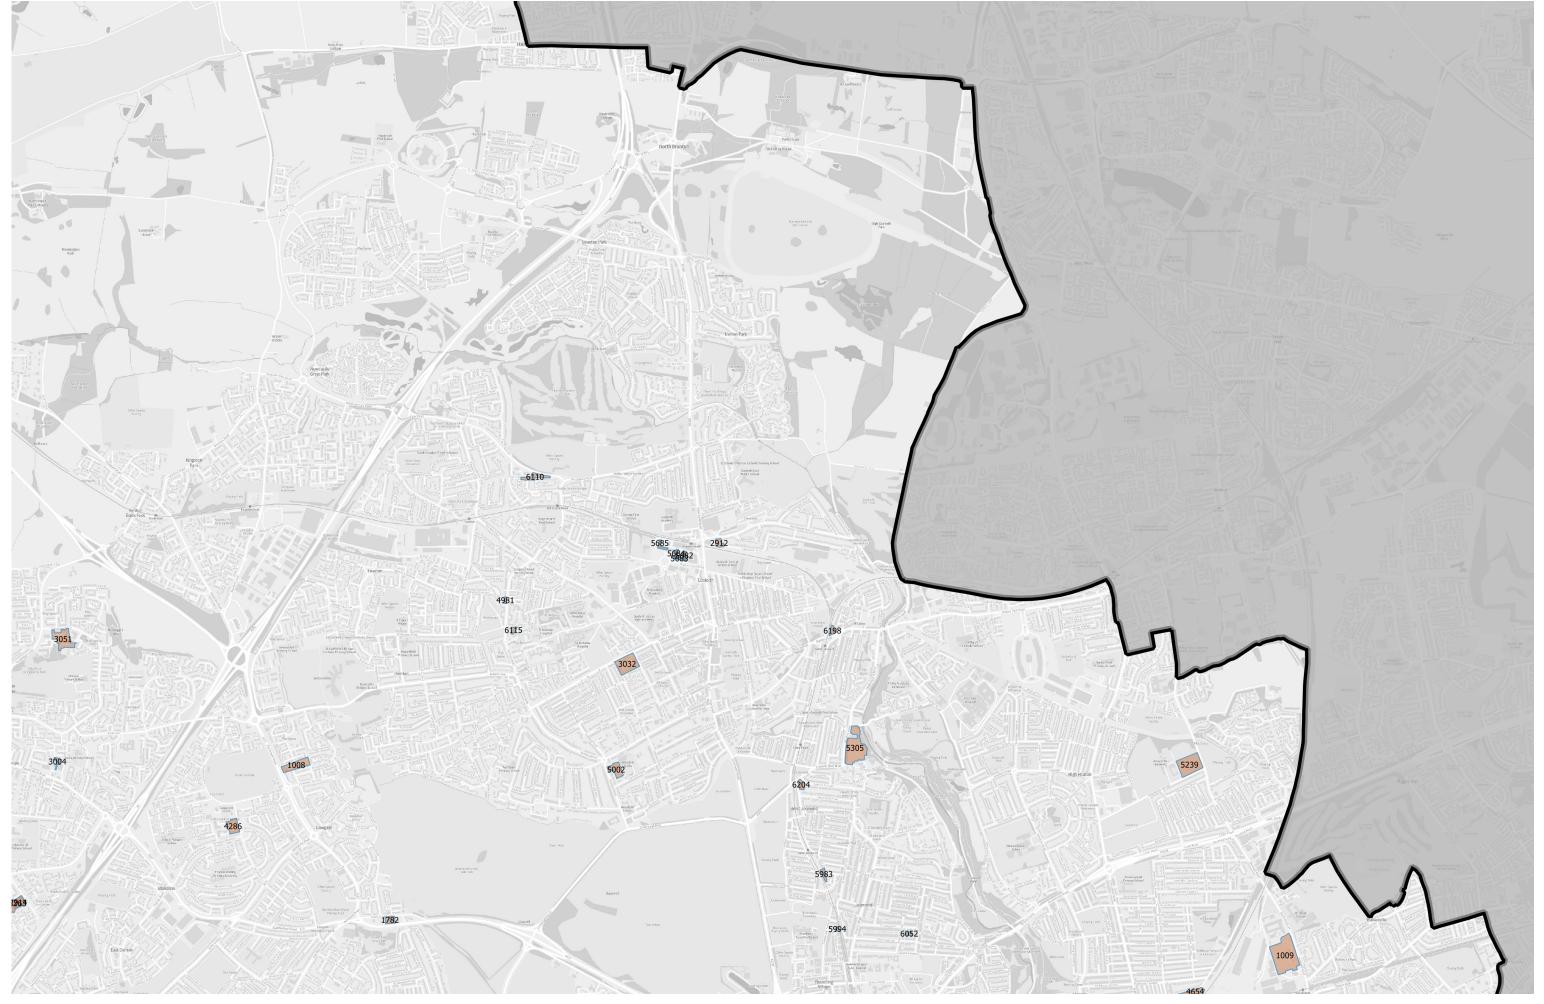

| Published By SE<br>Date: 22/12/2023                                       | Sites on the Brownfield Register (December 2023) |
|---------------------------------------------------------------------------|--------------------------------------------------|
| © Crown Copyright and database right [2023]. Ordnance Survey [100019569]. | North sub-area                                   |