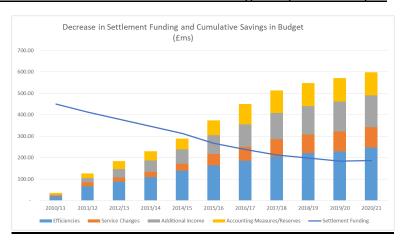

It should be noted that the scale and stability of the Council's business with the sector has been broadly maintained in a period of very challenging financial circumstances for the Council.

Between the 2010/11 and 2020/21 budgets, the Council's core settlement funding from Government has reduced by around £263m, or nearly 60%

Inevitably, managing the large reduction in Government funding combined with increasing cost pressures has meant that the Council has had to make some difficult decisions around the level and quality of services that it delivers and it will become increasingly difficult over the coming years to identify further financial savings without significant changes in what the Council does and how it does it. This will have significant implications for directly provided services and those commissioned by the Local Authority, impacting upon staff, partners and service users. In order to deliver the Council's ambitions of tackling poverty and reducing inequalities, consideration may have to be given to stopping, delivering differently or charging for those services that are no longer affordable and are a lesser priority than others. This will be achieved through a continuing process of policy and service reviews across the Council's functions and ongoing consultation and engagement.

Table 1 Decrease in settlement funding 2010/11 to 2020/21

2.6. Despite the challenging financial horizon the scope of the Council's business with the Sector has remained quite consistent with that of recent years, with the total value of payments made to Third Sector organisations at £130.5m.